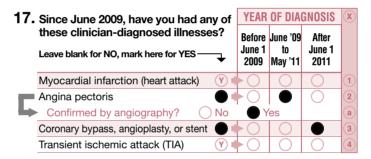

EXAMPLE A) Mark "Yes" bubble and Year of Diagnosis bubble for each illness you have had diagnosed.