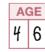

## **EXAMPLE BI**

AGE natural periods ceased:

Print numbers neatly within boxes. Your writing will be read by our scanner.

Please fill in the

do not mark this

way: 🗸 🗴 🖨

circles completely;

- Please tear off the cover letter (to preserve confidentiality) and return the questionnaire in the enclosed postage-paid envelope.
- If your name and address as printed on this questionnaire are no longer correct or are incomplete, or if you are providing your e-mail address, please make any necessary changes on the letter and return it to us.
- Thank you for completing the Nurses' Health Study II Questionnaire.