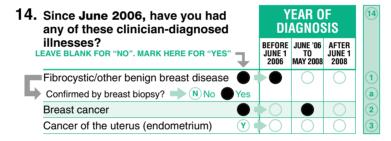

# **EXAMPLE 2:** Mark "Yes" bubble <u>and</u> Year of Diagnosis bubble for each illness you have had diagnosed.

- Carefully remove the cover letter (to preserve confidentiality) and return the questionnaire in the enclosed postage-paid envelope.
- If your name and address as printed on this questionnaire are no longer correct or are incomplete, or if you are providing your e-mail address, please make any necessary changes on the letter and return it to us.
- Thank you for completing the 2008 Nurses' Health Study Questionnaire.